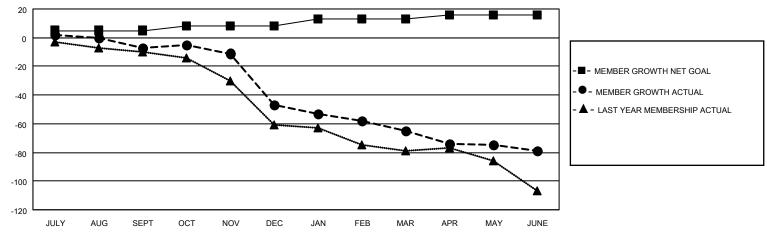

# GOALS AND ACTUAL MEMBERS CUMULATIVE

| DROPPED CLUBS: 3 |     | 28 CLUBS OF 44 ADDED 1 OR | GENDER DISTRIBUTION       |              |  |
|------------------|-----|---------------------------|---------------------------|--------------|--|
|                  |     | MORE NEW MEMBERS          | MALE 801 (77.77%)         |              |  |
|                  |     |                           | FEMALE                    | 229 (22.23%) |  |
| DROPPED MEMBERS  |     |                           | NON BINARY                | 0 (0.00%)    |  |
|                  |     |                           | PREFER NOT TO ANSWER      | 0 (0.00%)    |  |
| DECEASED         | 20  |                           |                           |              |  |
| CLUB CANCELLED   | 33  | CLICK HERE FOR CUMULATIVE | TOTAL FAMILY UNIT MEMBERS | 133          |  |
| OTHER            | 100 | MEMBERSHIP DATA           |                           |              |  |
| TOTAL            | 153 |                           | FAMILY MEMBERS PAYING HAI | LF DUES 69   |  |
|                  |     |                           |                           |              |  |